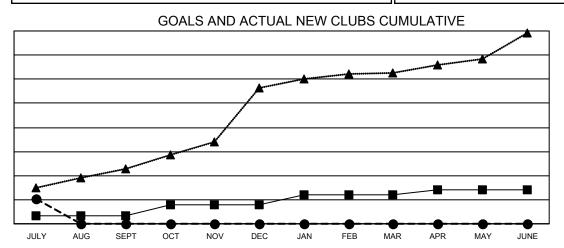

## Multiple District 315

**LOCATION: REP OF BANGLADESH** 

| Clubs         |               |             |               | Members               |                        |                         |                                                    |  |  |
|---------------|---------------|-------------|---------------|-----------------------|------------------------|-------------------------|----------------------------------------------------|--|--|
|               | RESULTS FOR   | R 2021-2022 |               | RESULTS FOR 2021-2022 |                        |                         |                                                    |  |  |
| QUARTER       | NEW CLUB GOAL | NEW CLUBS   | DROPPED CLUBS | QUARTER MEME          | BER GROWTH NET<br>GOAL | MEMBER GROWTH<br>ACTUAL | DROPPED<br>MEMBERS ACTUAL<br>(including transfers) |  |  |
| JULY/AUG/SEPT | 7             | 21          | 0             | JULY/AUG/SEPT         | 195                    | 861                     | 192                                                |  |  |
| OCT/NOV/DEC   | 9             | 0           | 0             | OCT/NOV/DEC           | 225                    | 0                       | 0                                                  |  |  |
| JAN/FEB/MAR   | 8             | 0           | 0             | JAN/FEB/MAR           | 265                    | 0                       | 0                                                  |  |  |
| APR/MAY/JUNE  | 4             | 0           | 0             | APR/MAY/JUNE          | 217                    | 0                       | 0                                                  |  |  |

- CURRENT YEAR GOALS FOR NEW CLUBS

- CURRENT YEAR ACTUAL NEW CLUBS

- ▲ - LAST YEAR ACTUAL NEW CLUBS