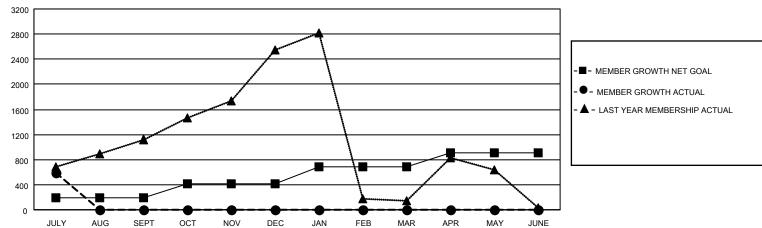

## Multiple District 315

**LOCATION: REP OF BANGLADESH** 

| Clubs         |               |             |               | Members               |                        |                         |                                                    |  |  |
|---------------|---------------|-------------|---------------|-----------------------|------------------------|-------------------------|----------------------------------------------------|--|--|
|               | RESULTS FOR   | R 2021-2022 |               | RESULTS FOR 2021-2022 |                        |                         |                                                    |  |  |
| QUARTER       | NEW CLUB GOAL | NEW CLUBS   | DROPPED CLUBS | QUARTER MEME          | BER GROWTH NET<br>GOAL | MEMBER GROWTH<br>ACTUAL | DROPPED<br>MEMBERS ACTUAL<br>(including transfers) |  |  |
| JULY/AUG/SEPT | 7             | 21          | 0             | JULY/AUG/SEPT         | 195                    | 861                     | 192                                                |  |  |
| OCT/NOV/DEC   | 9             | 0           | 0             | OCT/NOV/DEC           | 225                    | 0                       | 0                                                  |  |  |
| JAN/FEB/MAR   | 8             | 0           | 0             | JAN/FEB/MAR           | 265                    | 0                       | 0                                                  |  |  |
| APR/MAY/JUNE  | 4             | 0           | 0             | APR/MAY/JUNE          | 217                    | 0                       | 0                                                  |  |  |